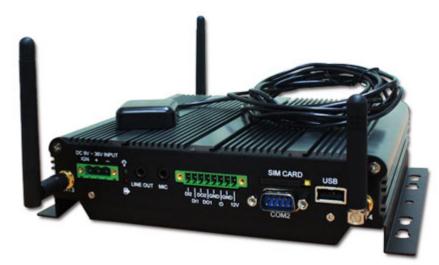

SirfStar III (internal USB module)

- 2x Mini-PCle

Windows XP Home/Pro/Embedded, Windows 7, Linux

MIL-STD-810F

-20~70°C (with SSD)

CE, FCC, eMark (2009/19/EC, CISPR 25:2008, ISO 7637-2:2004)

- 2x Gigabit LAN (Intel 82547L)
- 2x RS232 (with 5V/12V output)
- 3x USB2.0
- GPIO port (2in, 2out, with Relay 12V/100mA)
- Mic-In, SPK Out
- 1x DVI-D (for DVI-D and VGA)
- 4x SMA Antenna hole (for eg. GPS, GSM/GPRS/3G, WLAN,

Bluetooth)

1 x 2.5" SATA HDD/SSD drive bay

9~36V DC PSU included

- Power off Delay Time Setting by Software, Default 5min
- Backup Battery Kit (optional)
- FleetPC-4 PC with Intel Atom N270 (1.6Ghz), 1GB RAM,