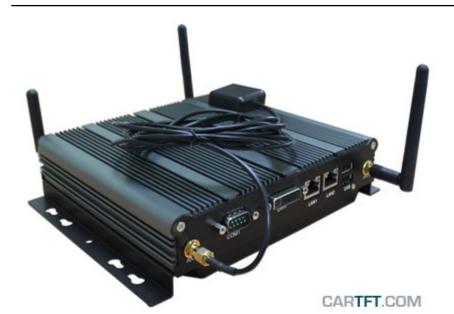

## Features:

- Fanless
- Intel Atom N270 Mobile CPU
- Integrated, intelligent Automotive power supply
- 2x RS232
- GPS (SirfStar III Chipset)
- 2x Gigabit LAN
- DVI-I

## FleetPC-4 V2 Car-PC (Intel Atom 1.6Ghz, 1GB RAM, Autostart-Controller, 9-36V Automotive PSU, GPS) [FANLESS]

[http://www.minipc.de/catalog/il/1420]

- Watchdog
- Prepared for GPS, WLAN, GSM/GPRS with ext. antennas
- 2 x DI / 2 x DO with Relay 12V / 100mA
- Vibration/shock tested

SirfStar III (internal USB module)

- 2x Mini-PCle

Windows XP Home/Pro/Embedded, Windows 7, Linux

MIL-STD-810F

-20~70°C (with SSD)

CE, FCC, eMark (2009/19/EC, CISPR 25:2008, ISO 7637-2:2004)

- 2x Gigabit LAN (Intel 82547L)
- 2x RS232 (with 5V/12V output)
- 3x USB2.0
- GPIO port (2in, 2out, with Relay 12V/100mA)
- Mic-In, SPK Out
- 1x DVI-D (for DVI-D and VGA)
- 4x SMA Antenna hole (for eg. GPS, GSM/GPRS/3G, WLAN,